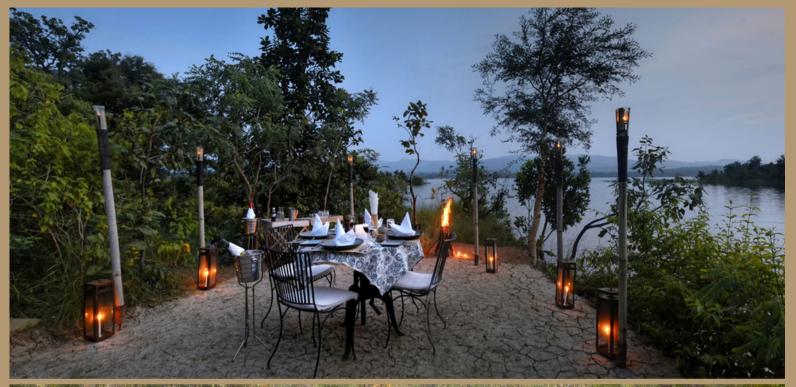

1 night againat **DENWABACKWATERESCAPE** 

Denwa Backwater Escape is located overlooking the mesmerizing backwaters of a dam built on Denwa River in Satpura National Park, the area is popularly known as Madhai.

Two nights of **GLAMPING** in the middle of Jungle is an experience like never before. Indulge in lipsmacking food as you enjoy al-fresco dining under a star spangled sky in the evenings.

SATPURA is spread over 1427 sq. km. and is a unique habitat from about 200 feet to 4000 feet. The terrain of the national park is extremely rugged and consists of fascinating deep valleys, sandstone peaks, narrow gorges, rivulets, waterfalls, thickly dense green forest of Sal and other medicinal herbs, it also has large tracts of Teak forests.