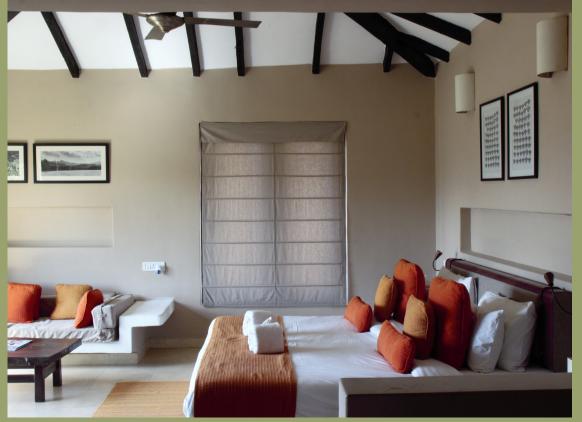

1 night againat **DENWABACKWATERESCAPE** 

Denwa Backwater Escape is located overlooking the mesmerizing backwaters of a dam built on Denwa River in Satpura National Park, the area is popularly known as Madhai.

It is built on 10 acres of forested land along the river and across the river lies the national park which is approached by a boat and then by jeeps to go deeper into forest.

Our safari tents are super comfortable and come with folding beds, single/ double occupancy, easy chair, private wash room & shower tent that have chemical toilets.