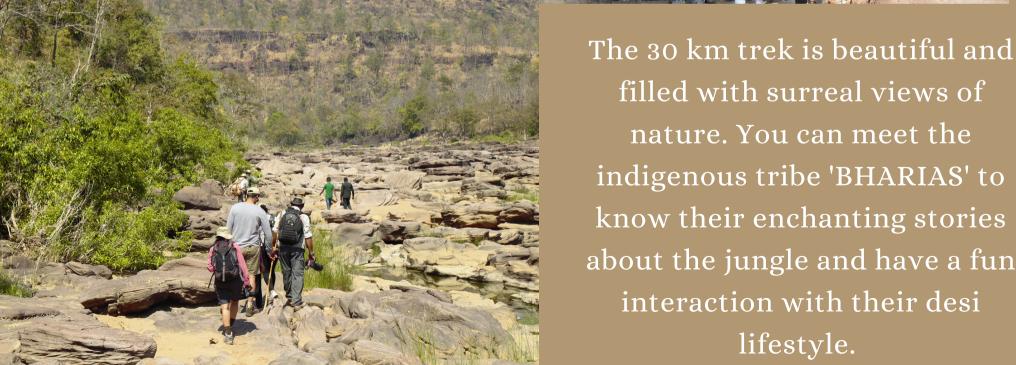

An adventure
expedition to
Satpura's FORSYTH
TRAIL will take you into
the wilderness of the
stunning forest where
Captain James Forsyth
took the path 150 years
ago to discover
Pachmarhi.

WHAT
ELSE
DO
YOU
WANT
IN
A
HOLIDAY?