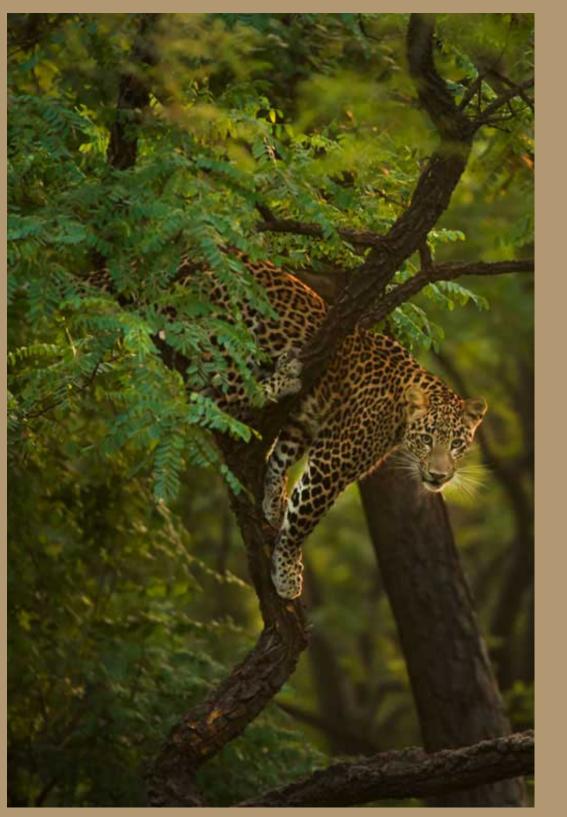

In your jeep safari in SATPURA's 1427 Sq. Km of rugged, mountainous, forested terrain, you can meet the real-life characters of Jungle Book, such as Tigers, Leopards, spotted deer, Indian Bison (Gaur), Wild boar, Wild dog (locally called Dholes), Sloth bear, Blackbuck (unique attraction), Porcupine, Sambhar, Four Horned antelopes (Chowsingha), Otters, Crocodile, Malabar squirrels, Langurs to mention but a few.