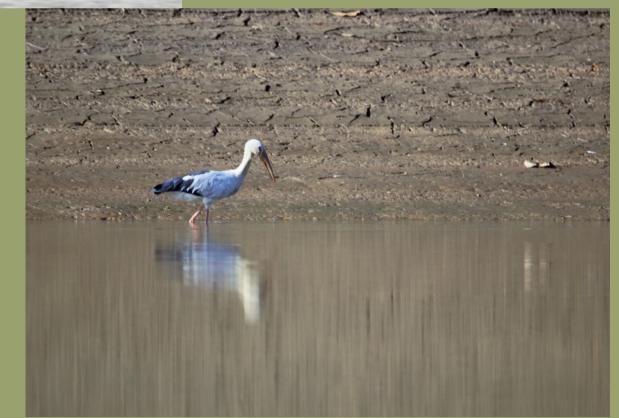

A BOAT RIDE on
Denwa is the highlight
of this trip for many,
especially birders.
Row away quietly on
silent waters to
observe birds at close
quarters.

Besides INDIAN SKIMMER,
look out for many waders
and raptors. Common
sightings include
Spoonbill, Sandpipers,
Osprey, Pied Kingfishers,
Stilts, Common Redshank.
River Terns and a variety
of other species.