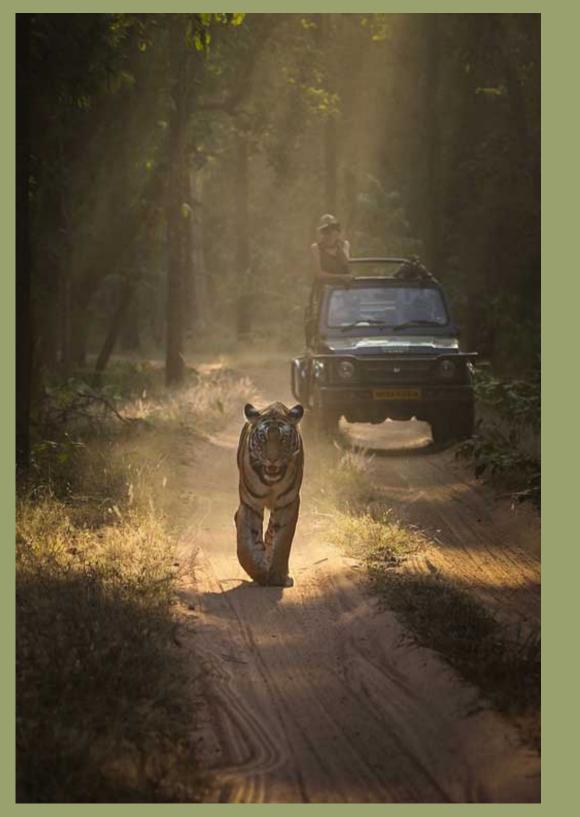

In your jeep safari in SATPURA's 1427 Sq. Km of rugged, mountainous, forested terrain, you can meet the real-life characters of Jungle Book, such as Tigers, Leopards, spotted deer, Indian Bison (Gaur), Wild boar, Wild dog (locally called Dholes), Sloth bear, Blackbuck (unique attraction), Porcupine, Sambhar, Four Horned antelopes (Chowsingha), Otters, Crocodile, Malabar squirrels, Langurs to mention but a few.