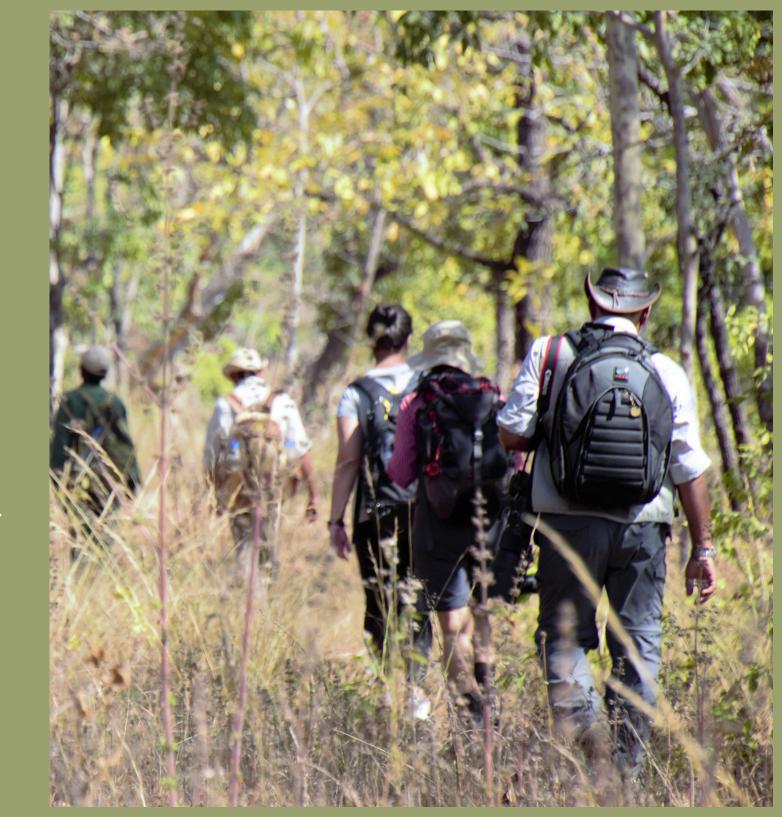

Come, trek through this amazing trail for a core adventure experience

## WALK THE FORSYTH TRAIL

A JUNGLE TREK IN SATPURA NATIONAL PARK

•••••

5 DAYS OF
LUXURY
ADVENTTURE
WITH:

A 2 NIGHT/ 3
DAYS **WALKING SAFARI** 

+

A **JEEP SAFARI** 

+

An adventure
expedition to
Satpura's FORSYTH
TRAIL will take you into
the wilderness of the
stunning forest where
Captain James Forsyth
took the path 150 years
ago to discover
Pachmarhi.

WHAT
ELSE
DO
YOU
WANT
IN
A
HOLIDAY?