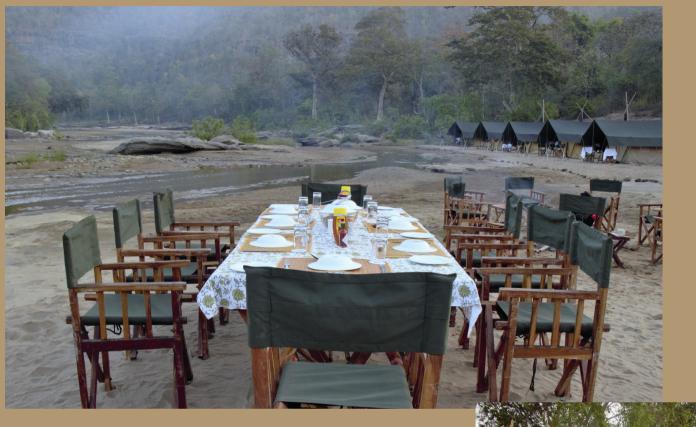

Two nights of **GLAMPING** in the middle of Jungle is an experience like never before. Indulge in lipsmacking food as you enjoy al-fresco dining under a star spangled sky in the evenings.

SATPURA is spread over 1427 sq. km. and is a unique habitat from about 200 feet to 4000 feet. The terrain of the national park is extremely rugged and consists of fascinating deep valleys, sandstone peaks, narrow gorges, rivulets, waterfalls, thickly dense green forest of Sal and other medicinal herbs, it also has large tracts of Teak forests.