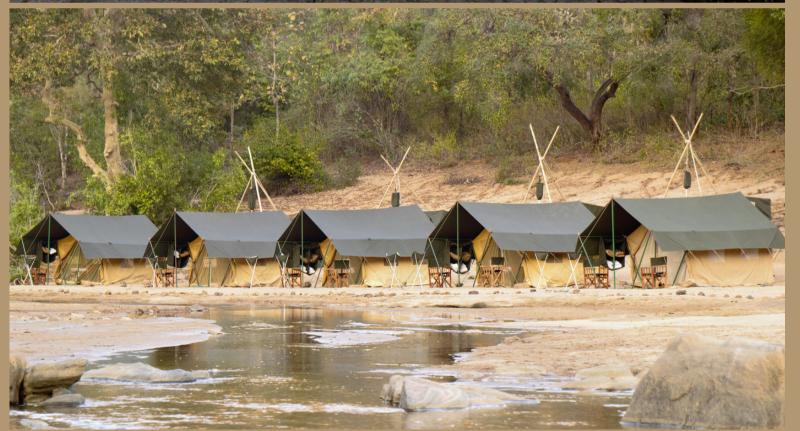

A BOAT SAFARI

FORSYTH
TRAIL
4 nights /
5 days

1 night at

DENWA

BACKWATER

ESCAPE

2 nights of **GLAMPING**inside

National Park

Two nights of **GLAMPING** in the middle of Jungle is an experience like never before. Indulge in lipsmacking food as you enjoy al-fresco dining under a star spangled sky in the evenings.

SATPURA is spread over 1427 sq. km. and is a unique habitat from about 200 feet to 4000 feet. The terrain of the national park is extremely rugged and consists of fascinating deep valleys, sandstone peaks, narrow gorges, rivulets, waterfalls, thickly dense green forest of Sal and other medicinal herbs, it also has large tracts of Teak forests.

It is built on 10 acres of forested land along the river and across the river lies the national park which is approached by a boat and then by jeeps to go deeper into forest.

Our safari tents are super comfortable and come with folding beds, single/ double occupancy, easy chair, private wash room & shower tent that have chemical toilets.