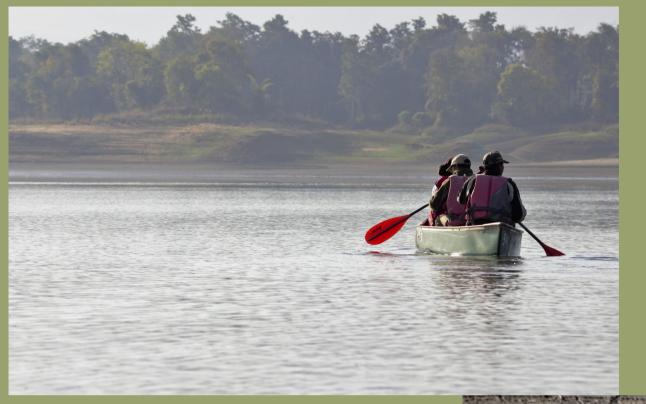

A BOAT RIDE on
Denwa is the highlight
of this trip for many,
especially birders.
Row away quietly on
silent waters to
observe birds at close
quarters.

Besides INDIAN SKIMMER,
look out for many waders
and raptors. Common
sightings include
Spoonbill, Sandpipers,
Osprey, Pied Kingfishers,
Stilts, Common Redshank.
River Terns and a variety
of other species.